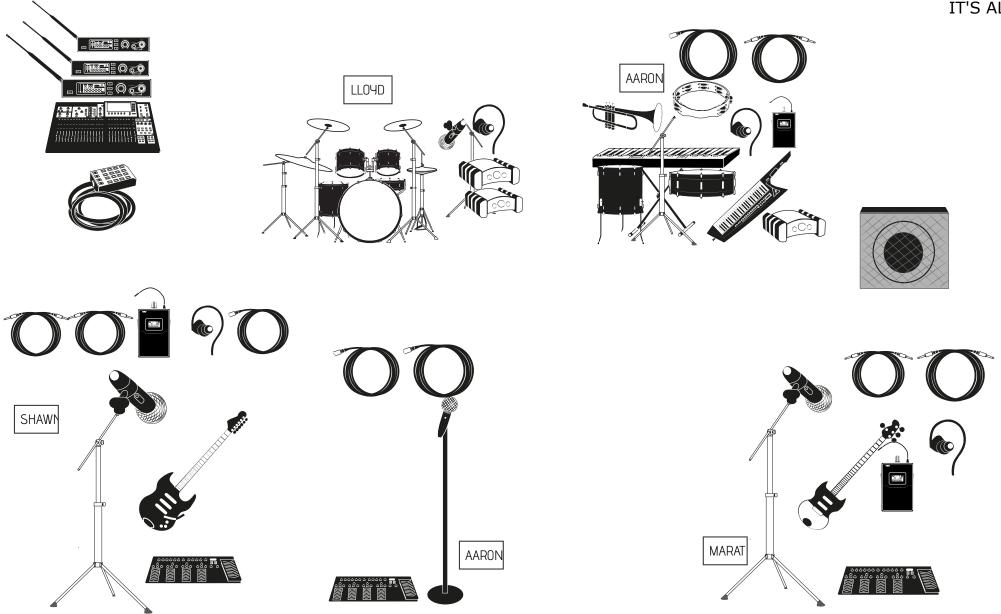

Front of Stage

Member details IT'S ALL GOOD

Band member AARON

Equipment Keyboard Stand Extra Detail BAND PROVIDES

Equipment Keyboard

Extra Detail KORG KRONOS - BAND PROVIDES

Equipment Floor Tom

Extra Detail FLOOR TOM - BAND PROVIDES

Equipment Snare

Extra Detail SNARE DRUM - BAND PROVIDES

Equipment Boom Mic Stand

Extra Detail CONNECTED TO KEYBOARD STAND - BAND PROVIDES

Equipment Keytar

Extra Detail USES SAME OUTPUT AS KEYBOARD - BAND PROVIDES

Equipment Ear monitor
Extra Detail BAND PROVIDES

Equipment Wireless In Ear Receiver

Extra Detail SHURE WIRELESS RECIEVER - BAND PROVIDES

Equipment Multi Pedal

Extra Detail VOCAL PEDAL W/ HARMONIZER - BAND PROVIDES

Equipment AARON WIRELESS MIC AND STAND

Extra Detail WIRELESS SHURE MIC WITH STAND - BAND PROVIDES

Equipment Trumpet

Extra Detail USES VOCAL MIC, NO EXTRA MIC NEEDED - BAND PROVIDES

Equipment Tambourine
Extra Detail BAND PROVIDES
Equipment XLR Cable

Extra Detail BAND PROVIDES

Equipment XLR Cable

Extra Detail BAND PROVIDES

Equipment 1/4 INCH

Extra Detail BAND PROVIDES
Equipment KEY DI Box
Extra Detail BAND PROVIDES
Equipment KEY XLR Cable
Extra Detail BAND PROVIDES

Equipment Wireless In Ear Transmitter

Extra Detail BAND PROVIDES

Band member IT'S ALL GOOD Equipment X32 RACK FOR EARS

Extra Detail BAND WILL MIX IN EARS - BAND PROVIDES

Equipment SPLIT SNAKE IT'S ALL GOOD

Extra Detail ALL CABLES RUN INTO SPLIT SNAKE WITH OUTPUT CABLES FOR HOUSE.

Band member LLOYD Equipment Drums

Equipment

Extra Detail KICK, SNARE, 2 RACK TOMS, 1 FLOOR TOM.

3 CRASH, 1 RIDE, 1 HIGH HAT, 2 SPLASH

Boom Mic Stand

Extra Detail VENUE PROVIDE DRUMMER MIC STAND

Equipment DRUMMER MIC

Extra Detail WIRED MIC. BAND PROVIDES

Equipment DI Box

Extra Detail FOR CLICK - BAND PROVIDES

Equipment DI Box

Extra Detail FOR TRACKS - BAND PROVIDES

Equipment Ear monitor

Extra Detail WIRED - BAND PROVIDES

Band member MARAT

Equipment Boom Mic Stand
Extra Detail VENUE PROVIDES
Equipment WIRELESS MIC

Extra Detail SHURE - BAND PROVIDES

Equipment Bass

Extra Detail FENDER JAZZ - BAND PROVIDES

Equipment BASS PEDAL Extra Detail BAND PROVIDES

Equipment 1/4 INCH

Extra Detail BAND PROVIDES

Equipment 1/4 INCH

Extra Detail BAND PROVIDES
Equipment Ear monitor
Extra Detail BAND PROVIDES

Equipment Wireless In Ear Receiver

Extra Detail BAND PROVIDES

Equipment Wireless In Ear Transmitter

Extra Detail BAND PROVIDES

Equipment BASS AMP

Extra Detail AMP WITH DI OUT FOR HOUSE - BAND PROVIDES

Band member SHAWN

Equipment GUITARIST Mic Stand Extra Detail VENUE PROVIDES

Equipment SHAWN GUITARIST Microphone IT'S ALL GOOD Extra Detail SENHIZER E945 - BAND PROVIDES

Equipment HELIX STOMP

Extra Detail BUILT IN SOUNDS. NO AMP NEEDED - BAND PROVIDES

Equipment Electric Guitar

Extra Detail PRS CUSTOM 24 TEN TOP - BAND PROVIDES

Equipment Jack To Jack Cable
Extra Detail BAND PROVIDES
Equipment Jack To Jack Cable
Extra Detail BAND PROVIDES

Equipment Wireless In Ear Receiver

Extra Detail SENHIZER IEMG4 - BAND PROVIDES

Equipment Ear monitor

Extra Detail SHURE SE425 - BAND PROVIDES
Equipment Wireless In Ear Transmitter

Extra Detail BAND PROVIDES

Equipment XLR Cable

Extra Detail BAND PROVIDES

-FOR VENUES WITH IN HOUSE SOUND ONLY-

VENUE TO PROVIDE -